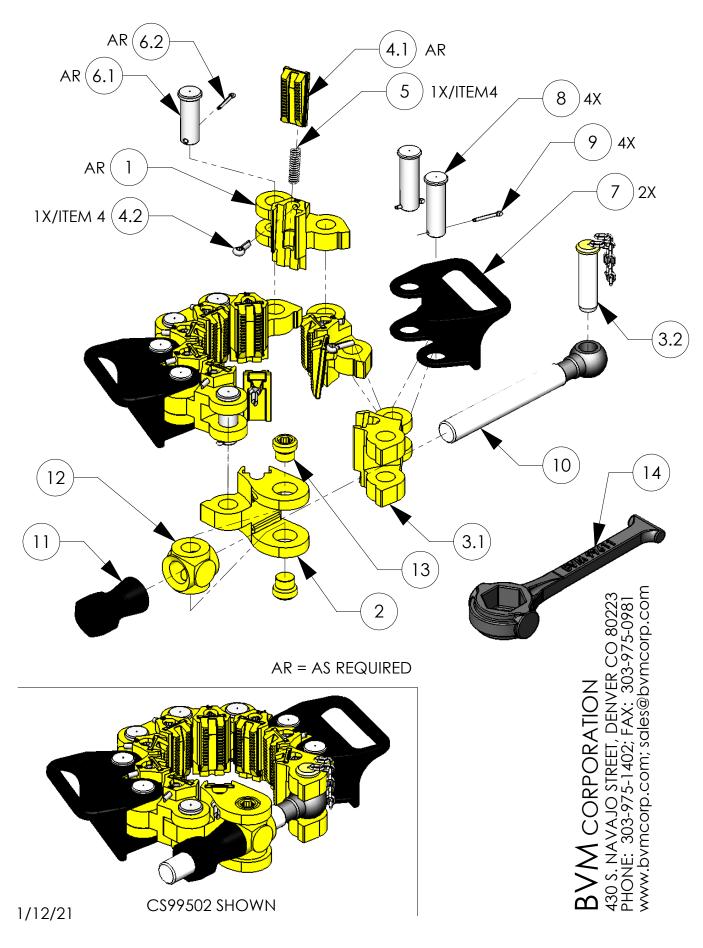

## Replacement parts

| ITEM<br>NO. | PART NO    | O.E.M. P/N  | CS & CM<br>QTY | CL<br>QTY | DESCRIPTION                              | WEIGHT |
|-------------|------------|-------------|----------------|-----------|------------------------------------------|--------|
|             | 99613      | 7624-A-7    |                |           | COMPLETE LINK ASSEMBLY                   |        |
| 1           | 99601      | 7624-A-1    | AR             | AR        | CENTER LINK                              | 3.4    |
| 2           | 99600      | 7624-A-24   | 1              | 2         | END LINK PIVOT BLOCK                     | 4.1    |
| 3           | 99620      |             | 1              | 2         | END LINK & PIN ASSEMBLY                  | 5.4    |
| 3.1         | 99602      | 7624-A-3    |                |           | END LINK                                 | 4.4    |
| 3.2         | 99610-1    |             | -              | -         | END LINK PIN                             | 0.9    |
| 3.3         | 99610-2    |             |                | -         | CHAIN                                    |        |
| 4           | 99608-1    | 7624-A-1    | AR             | AR        | INSERT W/COTTER PIN                      |        |
| 4.1         | 99608      |             | 1/ltem 4       | 1/ltem 4  | INSERT                                   | 0.5    |
| 4.2         | 30050-06-0 | 900620-65   | 1/ltem 4       | 1/ltem 4  | COTTER PIN                               | 0.1    |
| 5           | 99609      | 7624-E-5    | AR             | AR        | INSERT SPRING                            |        |
| 6           | 99607      |             | AR             | AR        | INTERMEDIATE LINK PIN WCOTTER PIN        | -      |
| 6.1         | 99607-1    | 7624-C-5    | 1/ltem 6       | 1/ltem 6  | INTERMEDIATE LINK PIN                    | 0.7    |
| 6.2         | 30030-10-0 | 900620-38   | 1/ltem 6       | 1/ltem 6  | COTTER PIN                               | 0.1    |
| 7           | 99603      | 7624-5138   | 2              | 4         | HANDLE                                   | 4.3    |
| 8           | 99617      |             | 4              | 8         | HANDLE LINK PIN                          | 0.9    |
| 9           | 30030-10-0 | 900620-38   | AR             | AR        | COTTER PIN                               | 0.1    |
| 10          | 99604      | 7624-A-5    | 1              | 2         | SCREW                                    | 4.0    |
| 11          | 99606      | 7624-B-5    | 1              | 2         | NUT                                      | 1.6    |
| 12          | 99605      | 7624-A-5000 | 1              | 2         | PIVOT BLOCK                              | 1.4    |
| 13          | 99614      | 7624-D-5    | 2              | 4         | PIVOT BLOCK SCREW                        | 0.3    |
|             | 99621      | 900533-12   |                |           | PIVOT BLOCK SCREW WRENCH                 | 0.2    |
| 14          | 99611      | 7624-A-25   |                |           | NUT WRENCH                               | 4.7    |
|             | 99612      | 7624-A-9    |                |           | SAFETY CLAMP BOX                         | 45.0   |
|             | 99622      | 7624-A-39   |                |           | SAFETY CLAMP BOX W/LARGE HANDLE CLEVIS O | 80.0   |
|             | 99618      | 7624-A-29   | 1              | 1         | LARGE HANDLE CLEVIS, ONLY                | 9.0    |
|             | 99619      | 7624-B-13   |                |           | BOLT, LARGE HANDLE CLEVIS W/NUT          | 2.0    |
|             | 99620      | 7624-A-13   |                |           | HOLD DOWN EAR COMPLETE                   | 15.0   |
|             | 99000-SP   |             | -              | -         | C CLAMP SPARE PARTS KIT                  | -      |