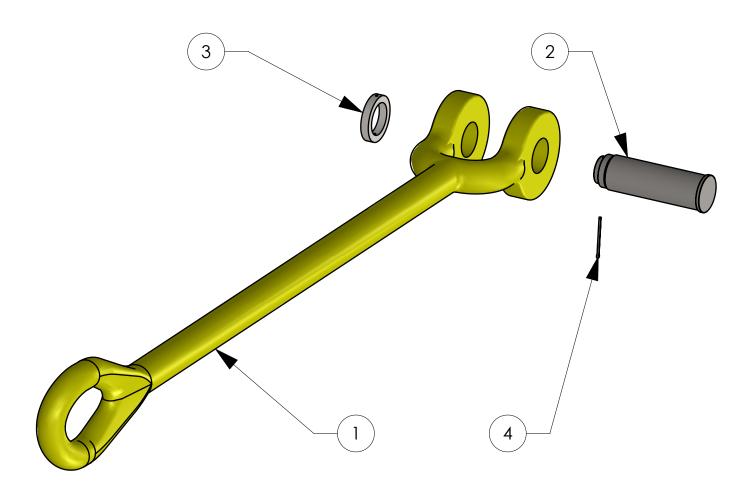

| ITEM NO. | DESCRIPTION   | QTY | PART NO.   |
|----------|---------------|-----|------------|
| 1        | LINK EXTENDER | 2   | 275XX-LE   |
| 2        | PIN           | 2   | 27501      |
| 3        | NUT           | 2   | 27502      |
| 4        | COTTER PIN    | 2   | 30040-32-0 |