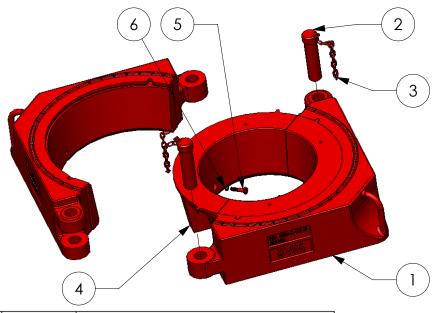

|          |                         |              | QTY       |            |            |            |
|----------|-------------------------|--------------|-----------|------------|------------|------------|
| ITEM NO. | DESCRIPTION             | PART NO.     | 7704-A-79 | 7704-A-130 | 7704-A-161 | 7704-A-167 |
|          | 13-3/8" SPIDER ASSEMBLY | 7704-A-79    | X         |            |            |            |
|          | 20" SPIDER ASSEMBLY     | 7704-A-130   |           | X          |            |            |
|          | 30" SPIDER ASSEMBLY     | 7704-A-161   |           |            | X          |            |
|          | 36" SPIDER ASSEMBLY     | 7704-A-167   |           |            |            | X          |
| 1        | 13-3/8" SPIDER          | 7704-A-79-1  | 1 PAIR    |            |            |            |
|          | 20" SPIDER              | 7704-A-130-1 |           | 1 PAIR     |            |            |
|          | 30" SPIDER              | 7704-A-161-1 |           |            | 1 PAIR     |            |
|          | 36" SPIDER              | 7704-A-167-1 |           |            |            | 1 PAIR     |
| 2        | HINGE PIN               | 7704-A-84-1  | 2         | 2          | 2          | 2          |
| 3        | HINGE LINK CHAIN        | 7704-A-84-2  | 2         | 2          | 2          | 2          |

## OPTIONAL REDUCER BUSHINGS WITH 3" TAPER

| OF HONAL REDUCEN BOSHINGS WITH S TAPEN |                                    |              |               |      |  |  |
|----------------------------------------|------------------------------------|--------------|---------------|------|--|--|
| ITEM NO.                               | DESCRIPTION                        | PART NO.     | BOLT PN       | QTY. |  |  |
| 4/5                                    | 13-3/8" - 10-3/4" REDUCING BUSHING | 7704-A-80    | 1412C-16-8    |      |  |  |
|                                        | 20" - 8-5/8" REDUCING BUSHING      | 7704-A-139   | 1412C-48-8    |      |  |  |
|                                        | 20" - 10-3/4" REDUCING BUSHING     | 7704-A-138   | 1412C-40-8    |      |  |  |
|                                        | 20" - 13-3/8" REDUCING BUSHING     | 7704-A-136   | 1412C-32-8    |      |  |  |
|                                        | 20" - 16" REDUCING BUSHING         | 7704-A-134   | 65 1412C-60-8 |      |  |  |
|                                        | 30" - 16" REDUCING BUSHING         | 7704-A-165   |               | 2    |  |  |
|                                        | 30" - 20" REDUCING BUSHING         | 7704-A-164   | 1412C-44-8    |      |  |  |
|                                        | 30" - 22" REDUCING BUSHING         | 7704-A-163-1 | 1412C-36-8    |      |  |  |
|                                        | 30" - 24" REDUCING BUSHING         | 7704-A-163   | 1412C-28-8    |      |  |  |
|                                        | 30" - 26" REDUCING BUSHING         | 7704-A-162   | 1412C-20-8    |      |  |  |
|                                        | 36" - 24" REDUCING BUSHING         | 7704-A-171   | 1412C-48-8    |      |  |  |
|                                        | 36" - 30" REDUCING BUSHING         | 7704-A-169   | 1412C-28-8    |      |  |  |
| 6                                      | LOCKWASHER                         | 20120-00-0   | -             | 2    |  |  |

## OPTIONAL REDUCER BUSHINGS WITH 4" TAPER

| ITEM NO. | DESCRIPTION                        | PART NO.   | BOLT PN    | QTY. |  |
|----------|------------------------------------|------------|------------|------|--|
|          | 13-3/8" - 8-5/8" REDUCING BUSHING  | 7704-B-81  | 1412C-28-8 |      |  |
|          | 13-3/8" - 10-3/4" REDUCING BUSHING | 7704-B-80  | 1412C-16-8 |      |  |
|          | 20" - 8-5/8" REDUCING BUSHING      | 7704-B-139 | 1412C-48-8 |      |  |
|          | 20" - 11-3/4" REDUCING BUSHING     | 7704-B-137 | 1412C-36-8 |      |  |
|          | 20" - 13-3/8" REDUCING BUSHING     | 7704-B-136 | 1412C-32-8 |      |  |
|          | 20" - 16" REDUCING BUSHING         | 7704-B-134 | 1412C-20-8 |      |  |
| 4/5      | 30" - 16" REDUCING BUSHING         | 7704-B-165 | 1412C-60-8 | 2    |  |
|          | 30" - 20" REDUCING BUSHING         | 7704-B-164 | 1412C-44-8 |      |  |
|          | 30" - 22" REDUCING BUSHING         | 7704-B-166 | 1412C-36-8 |      |  |
|          | 30" - 24" REDUCING BUSHING         | 7704-B-163 | 1412C-28-8 |      |  |
|          | 30" - 26" REDUCING BUSHING         | 7704-B-162 | 1412C-20-8 |      |  |
|          | 36" - 26" REDUCING BUSHING         | 7704-B-172 | 1412C-44-8 |      |  |
|          | 36" - 30" REDUCING BUSHING         | 7704-B-169 | 1412C-28-8 |      |  |
| 6        | LOCKWASHER                         | 20120-00-0 | -          | 2    |  |