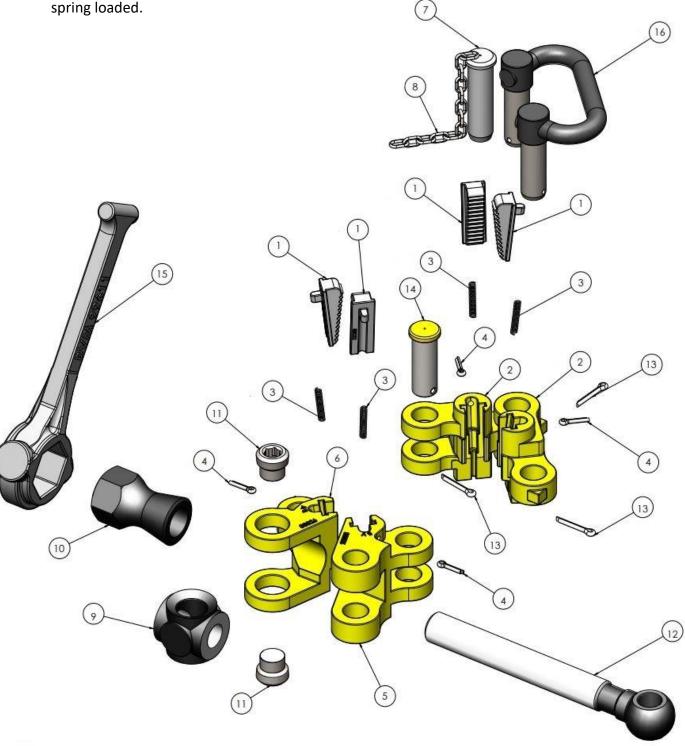

| ITEM NO. | P/N        | DESCRIPTION           | 88000 QTY | 88001 QTY | 88002 QTY |
|----------|------------|-----------------------|-----------|-----------|-----------|
| 1        | 88022      | INSERT                | 4         | 5         | 6         |
| 2        | 88021      | LINK INTERMEDIATE     | 2         | 3         | 4         |
| 3        | 88024      | SPRING FOR INSERT     | 4         | 5         | 6         |
| 4        | 30030-06-0 | COTTER PIN            | 4         | 5         | 6         |
| 5        | 88025      | END LINK              | 1         | 1         | 1         |
| 6        | 88026      | END LINK PIVOT BLOCK  | 1         | 1         | 1         |
| 7        | 99610-1    | END LINK PIN          | 1         | 1         | 1         |
| 8        | 99610-2    | CHAIN LINK            | 13        | 13        | 13        |
| 9        | 99605      | PIVOT BLOCK           | 1         | 1         | 1         |
| 10       | 99606      | NUT                   | 1         | 1         | 1         |
| 11       | 99614      | PIVOT PIN             | 2         | 2         | 2         |
| 12       | 99604      | SCREW                 | 1         | 1         | 1         |
| 13       | 30030-100  | COTTER PIN            | 3         | 4         | 5         |
| 14       | 99607-1    | INTERMEDIATE LINK PIN | 1         | 2         | 3         |
| 15       | 99611      | WRECH                 | 1         | 1         | 1         |
| 16       | 88027      | HANDLE                | 1         | 1         | 1         |