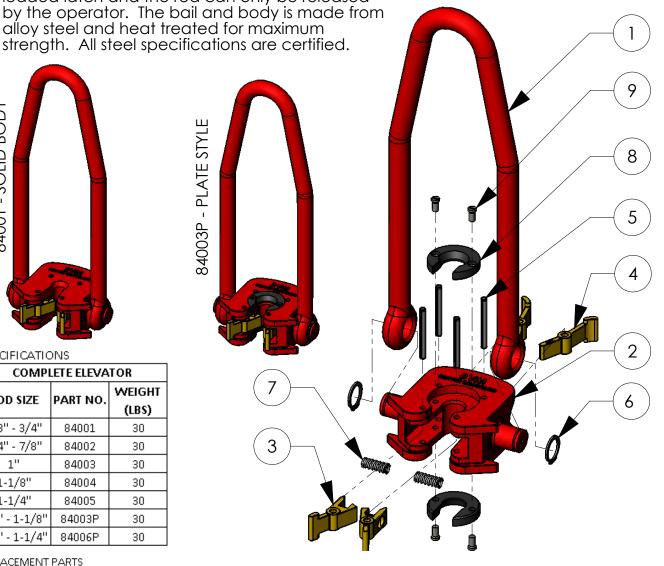

loaded latch and the rod can only be released

| COMPLETE ELEVATOR |          |        |  |  |  |  |  |  |
|-------------------|----------|--------|--|--|--|--|--|--|
| ROD SIZE          | PART NO. | WEIGHT |  |  |  |  |  |  |
| NOD SIZE          | PART NO. | (LBS)  |  |  |  |  |  |  |
| 5/8" - 3/4"       | 84001    | 30     |  |  |  |  |  |  |
| 3/4" - 7/8"       | 84002    | 30     |  |  |  |  |  |  |
| 1"                | 84003    | 30     |  |  |  |  |  |  |
| 1-1/8"            | 84004    | 30     |  |  |  |  |  |  |
| 1-1/4"            | 84005    | 30     |  |  |  |  |  |  |
| 5/8" - 1-1/8"     | 84003P   | 30     |  |  |  |  |  |  |
| 5/8" - 1-1/4"     | 84006P   | 30     |  |  |  |  |  |  |

REPLACEMENT PARTS

| ITEM | DADT NO    | DESCRIPTION               | QTY   |       |       |       |       |        | WEIGHT |            |
|------|------------|---------------------------|-------|-------|-------|-------|-------|--------|--------|------------|
| NO.  | PART NO.   |                           | 84001 | 84002 | 84003 | 84004 | 84005 | 84003P | 84006P | (LBS) EACH |
| 1    | 84010      | BAIL                      | 1     | 1     | 1     | 1     | 1     | 1      | 1      | 13.4       |
| 2    | 84001SR    | SOLID BODY 5/8" - 3/4"    | 1     | -     | -     | -     | -     | -      | -      | 12.4       |
|      | 84002SR    | SOLID BODY 3/4" - 7/8"    | -     | 1     | -     | -     | -     | -      | -      | 12.2       |
|      | 84003SR    | SOLID BODY 1"             | -     | -     | 1     | -     | -     | -      | -      | 12.0       |
|      | 84004SR    | SOLID BODY 1 1/8"         | -     | -     | -     | 1     | -     | -      | -      | 12.0       |
|      | 84005SR    | SOLID BODY 1 1/4"         | -     | -     | -     | -     | 1     | -      | -      | 12.0       |
|      | 84003SRP   | PLATE STYLE 5/8" - 1-1/8" | -     | -     | -     | -     | -     | 1      | -      | 11.4       |
|      | 84006SRP   | PLATE STYLE 5/8" - 1-1/4" | -     | -     | -     | -     | -     | -      | 1      | 11.4       |
| 3    | 84015      | FRONT LATCH               | 2     | 2     | 2     | 2     | 2     | 2      | 2      | 0.4        |
| 4    | 84011      | BACK LATCH                | 2     | 2     | 2     | 2     | 2     | 2      | 2      | 0.4        |
| 5    | 40050-22-0 | ROLL PIN                  | 4     | 4     | 4     | 4     | 4     | 4      | 4      | 0.1        |
| 6    | 84017      | SNAP RING                 | 2     | 2     | 2     | 2     | 2     | 2      | 2      | 0.1        |
| 7    | 84012      | SPRING                    | 2     | 2     | 2     | 2     | 2     | 2      | 2      | 0.1        |
| 8    | 84018      | ROD PLATE 5/8" - 3/4"     | -     | -     | -     | -     | -     | 2      | 2      | 0.6        |
|      | 84019      | ROD PLATE 3/4" - 7/8"     | -     | -     | -     | -     | -     |        |        | 0.5        |
|      | 84020      | ROD PLATE 1"              | -     | -     | -     | -     | -     |        |        | 0.5        |
|      |            | ROD PLATE 1 1/8"          |       |       |       |       |       |        |        | 0.4        |
|      | 84021      | (1-1/4" Fiberglass)       | _     | _     | _     | _     | _     |        |        | 0.4        |
| 9    | 84022      | ROD PLATE SCREW           | -     | -     | -     | -     | -     | 4      | 4      | 0.1        |